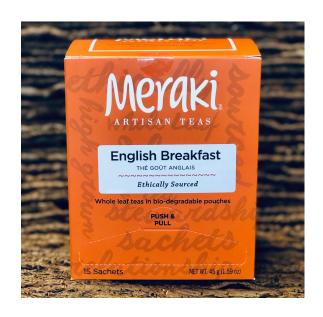

Black Tea - Caffeinated

This classic tea is rich and full-bodied with a bright finish. Perfect with or without milk and sweetener. Great as an all day tea.

Black Tea - Caffeinated

Exotic spices expertly blended with high-quality black tea to create this invigorating fragrant balance of smooth and spicy.