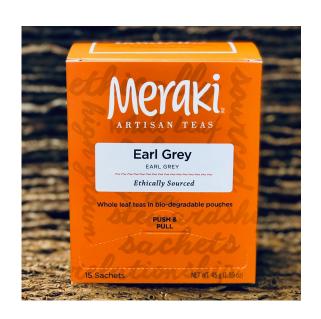

https://www.merakiartisanteas.com/

Ethically Sourced, Ethical Tea

Eco Friendly High Grown Framily

Community Tea Stewardship

Artisan Handcrafted

Black Tea - Caffeinated

This quintessentially British tea is the most recognized flavoured tea in the world! High-quality black tea leaves are infused with citrusy oil of Bergamot and laced with blue corn petals that will give this tea its distinct aroma.